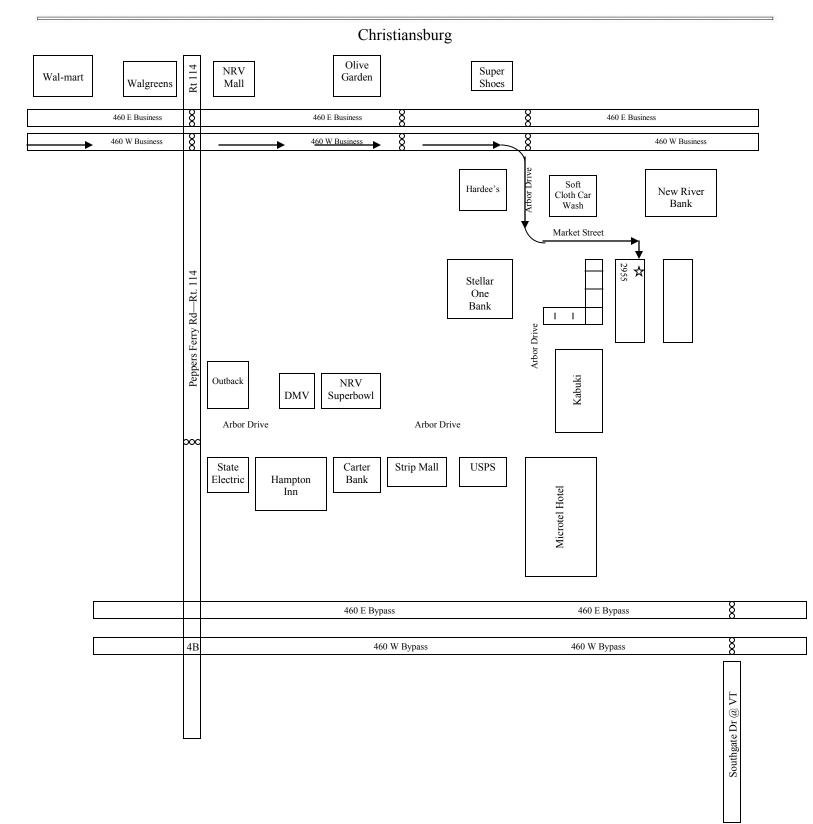

### From Blacksburg (on 460 E-Business) just after you pass Corning and just before the NRV Mall:

- Turn left at the light onto Arbor Drive by Hardee's. At the first intersection (Market Street), Hardee's will be on your right and the car wash will be on your left. On the opposite corners of Market Street, you will see First National Bank of Christiansburg on the right and a parking lot on the left with an "L" shaped building.
- At the first intersection, turn left onto Market Street. You will be going behind the car wash toward the New River Bank (formerly the Texas Steakhouse).
- Turn into the second driveway on your right (just across from the New River Bank). You will need to take an immediate right which will take you to our parking lot.

#### From Blacksburg (on 460 E-Bypass):

- On 460 E Bypass, go past the Southgate Drive at VT Campus.
- Bear right at next exit (Exit 4AB—Peppers Ferry Rd Exit toward Rte. 114). Stay in the right lane to turn right at the first red light.
- At the first light, turn right on Arbor Drive.
- You will pass Outback Steakhouse, DMV, NRV Super-bowl on the left and the USPS and Kabuki Steakhouse on the right. **Just past Kabuki, turn right onto Market St.** (behind the car wash and the New River Bank (formerly the Texas Steakhouse)).
- **Turn into the second driveway on your right** (just across from the New River Bank Driveway). You will need to take an immediate right which will take you to our parking lot.

#### From Christiansburg (on 460 W-business):

- Take Rte 460 W toward the NRV Mall.
- Go straight past the NRV Mall at the large intersection of Peppers Ferry Rd. and Rt. 460 W.
- Turn right at the second light (past the large intersection) onto Arbor Drive by Hardee's. At the first intersection (Market Street), Hardee's will be on your right and the car wash will be on your left. On the opposite corners of Market Street, you will see First National Bank of Christiansburg on the right and a parking lot on the left with an "L" shaped building.
- At the first intersection, turn left onto Market Street. You will be going behind the car wash toward the New River Bank (formerly the Texas Steakhouse).
- Turn into the second driveway on your right (just across from the New River Bank Driveway). You will need to take an immediate right which will take you to our parking lot.

#### From Interstate 81:

- Get off I-81 at **Exit 118-B**. This puts you on the 460 W bypass.
- Take the 460 W bypass to **Exit 4-B** (**Peppers Ferry Road exit-Rte. 114**). When you reach the end of the exit ramp, you will see a red light at the Outback Steakhouse.
- At that light, turn right on Arbor Drive.
- You will pass Outback Steakhouse, DMV, NRV Super-bowl on the left and the USPS and Kabuki Steakhouse on the right.
- Just past Kabuki, take the next right onto Market Street (turn before you reach the red light).
- Turn into the second driveway on your right (just across from the New River Bank Driveway). You will need to stay right which will take you to our parking lot.

#### From Route 114:

- Take Rte 114 toward the NRV mall and Rte 460.
- Turn left at the intersection of Rte 114 and Rte 460 with the mall on the left and Walgreen's on the right.
- At the second red light, turn right at Hardee's and the car wash.
- Immediately turn left at the first street (Market St) behind the car wash.
- Turn right at the second driveway on the right (across from the New River Bank).
- You will need to stay to the right which will take you to our parking lot.